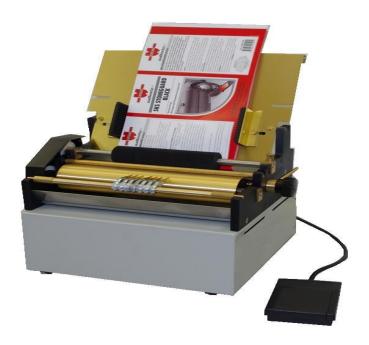

## Electrical semi-automatic Gluing machine EME 230 AN

By means of a rubber covered roller, the machine automatically takes one label at a time from the counterpoise mounted label holder, and runs it over the gluing roller. The operator receives the label ready glued for the application. The switch pedal starts the labelling cycle. The speed at which labels are delivered depends on their dimensions, but by varying the gear ratios, 800/1000 labels per hour can be emitted per hour. The machine is built in aluminium, stainless steel and brass. All the parts in contact with the glue slot together and are easily disassembled without tools, making quick, clean and safe the washing of the machine at the end of the working cycle. EME 230 AN has an useful width of 230 mm and its dimensions are mm 270 x 300 x 300. Its weight is of 13 kg.