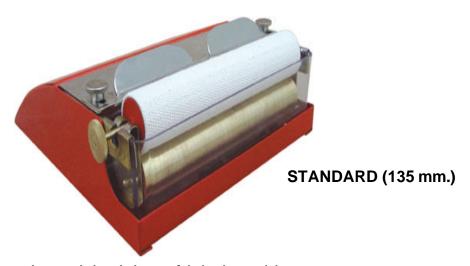

## MANUAL GLUING MACHINES STANDARD – DIN A4 SONDER

The STANDARD allows the quick gluing of labels, addresses etc. up to an opening width of 135 mm. Simply run the item which is to be glued over the fabric finish roll. The film of glue, which is constantly replenished as the rollers turn, enables you to obtain ain perfect gluing of the whole surface. Built in plastic and stainless steel. For bigger widths we recommend the DIN A/4a ( 210 mm) e SONDER (280 e 360 mm) with same functional features and built in nickel-chromium steel.

Useful width (STANDARD): mm. 135 Dimensions mm.170x180x60 Weight Kg. 0,800

IMBALLAGGI P.K. s.a.s.

Via Campegi, 87/89 –27029 Vigevano (PV) Italy Tel. +39 0381 329618 – Fax +39 0381 310209

info@pkimballaggi.it - www.pkimballaggi.it